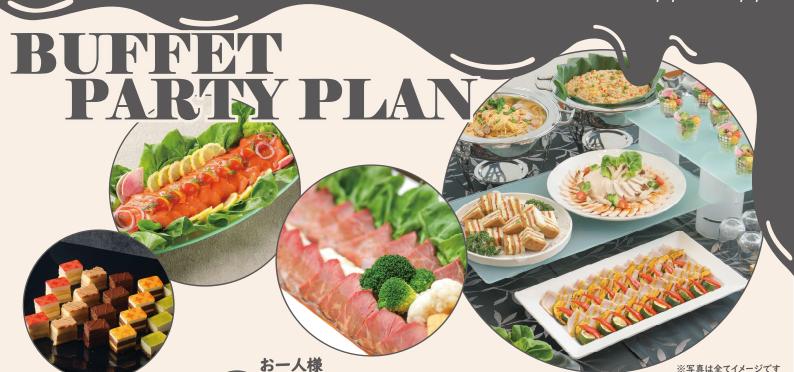

Cold Selection

- 白身魚のエスカベッシュ
- ・スモークサーモン リーフサラダ添え
- 揚げ鶏のヤンニョムソース
- ・玉子と野菜のサンドウィッチ

# <u>Hot Selection</u>

- ・タンドリーチキン グリル野菜添え
- 豚ロース肉の西京焼き
- 和風ペペロンチーノ

・ローストポーク グリル野菜とグレビーソース (トマトソースパスタ or お蕎麦 or ソース焼きそばへ変更可能)

・五目炒飯

¥ 6,000

(ドライカレー or チキンライス or ダッカルビピラフへ変更可能)

お一人様

¥ 7,000

### Cold Selection

- ・白身魚のエスカベッシュ
- ・スモークサーモン リーフサラダ添え
- ・揚げ鶏のヤンニョムソース
- 玉子と野菜のサンドウィッチ
- 本日のデザート

- Hot Selection
- ・チキングリル ハニーマスタードソース
- ・塩麴でマリネしたサーモンのロースト
- 和風ペペロンチーノ

・ローストポーク グリル野菜とグレビーソース (トマトソースパスタ or お蕎麦 or ソース焼きそばへ変更可能)

・五目炒飯

(ドライカレー or チキンライス or ダッカルビピラフへ変更可能)